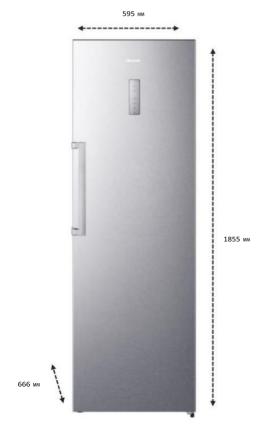

| справка                                          | FL372IFI      |
|--------------------------------------------------|---------------|
| EAN                                              | 6921727059512 |
| Размери на кутията (Ш*Д*В, в мм)                 | 643*713*1945  |
| Размер на продукта без дръжката<br>(L*D*H, в mm) | 595*666*1855  |
| Тегло (kg) Продукт                               | 67 KF         |