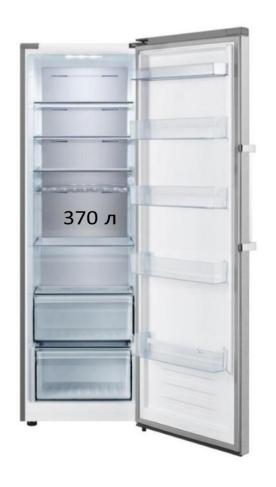

## Hisense

| ОБЕМ НЕТ                 |       |
|--------------------------|-------|
| Общо (нов стандарт)      | 370 л |
| Хладилник (нов стандарт) | 370 л |
| Фризер (нов стандарт)    | - Л   |

| Категория                  | монопортове                   |
|----------------------------|-------------------------------|
| Тип                        | Свободностоящ                 |
| Цвят                       | 1000000000                    |
| технология                 | No Frost                      |
| Контролен панел            | LCD отпред                    |
| Функция за бързо охлаждане | да                            |
| Тип осветление             | LED                           |
| Тип дръжки                 | Дръжка за асистирано отваряне |
| Реверсивнаврата            | да                            |
| Регулируемикрачета         | Да - отпред                   |

| Име на пристанищата                  | 1                        |
|--------------------------------------|--------------------------|
| Брой рафтове                         | 4 — охрана за почистване |
| Поставка за бутилка                  | да                       |
| Брой рафтове                         | 5                        |
| тава за яйца                         | 1                        |
| Свежо чекмедже                       | 1                        |
| Crisper (с управление на влажността) | 1                        |