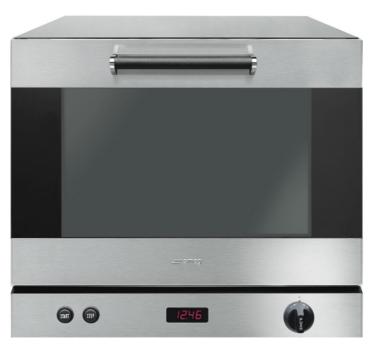

# **ALFA43XE**

Professional convection oven in stainless steel, 4 trays 435 x 320mm

| Product Family             | Ovens               |
|----------------------------|---------------------|
| Туре                       | Convection Ovens    |
| Range                      | 435 x 320mm trays   |
| Line                       | 4 trays 435 x 320mm |
| Outside dimensions (WxDxH) | 602 x 584 x 537mm   |

## **TECHNICAL DATA**

Structure: Stainless steel

Required electrics and fuse protection: 1ph 3kW 13A

Control type: Electronic
Cooking chamber: enamelled

Capacity: 4 trays

Door opening type: drop down door

Tray dimensions (WxD): 435 x 320mm

Fan + circular heating element

Fully electronic operation

Rapid cooling cycle

Pre-heating function with delayed start

Display for viewing and adjusting the cooking parameters

'Turn & push' knob for programs and cooking parameters selection

START and STOP buttons with cooking start and end function, manual humidification cycle start, parameters adjustment

Double glazed cool door, which can be completely opened for cleaning

Adjustable feet