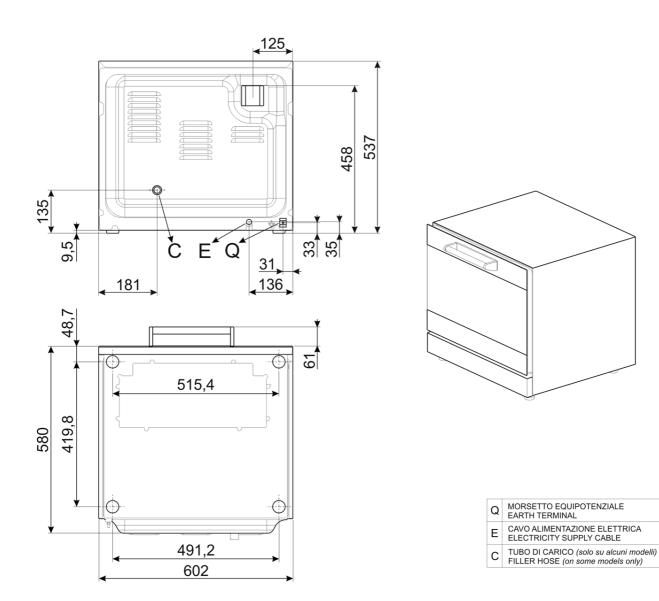

# **ALFA43XE**

Professional convection oven in stainless steel, 4 trays 435 x 320mm

| Product Family             | Ovens               |
|----------------------------|---------------------|
| Туре                       | Convection Ovens    |
| Range                      | 435 x 320mm trays   |
| Line                       | 4 trays 435 x 320mm |
| Outside dimensions (WxDxH) | 602 x 584 x 537mm   |

Outside dimensions (WxDxH): 602 x 584 x 537mm

Power supply / Total power installed: 230V 1N 50Hz / 3.0kW

Weight (net/gross): 33 / 35kg

Outside finish: Stainless steel

Temperature digital display

Interior lighting through double halogen lamps